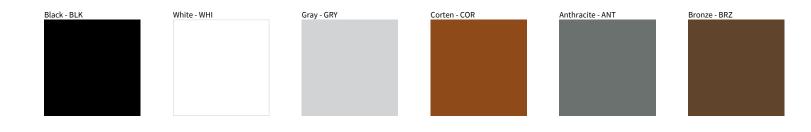

## SPRING SURFACE COLOR FINISH CHART

| PROJECT  |   |
|----------|---|
| TYPE     |   |
| NOTES    |   |
| QUANTITY |   |
| DATE     | _ |

Digital: Not all screens are calibrated the same, and therefore, colors will appear differently between screens.

Physical: When texture is involved, there will be variations in color, character and tone within a product series and between product families.

Zaneen Group Inc. © 2024, T 1800-388-3382, F 416-247-9319, www.zaneen.com